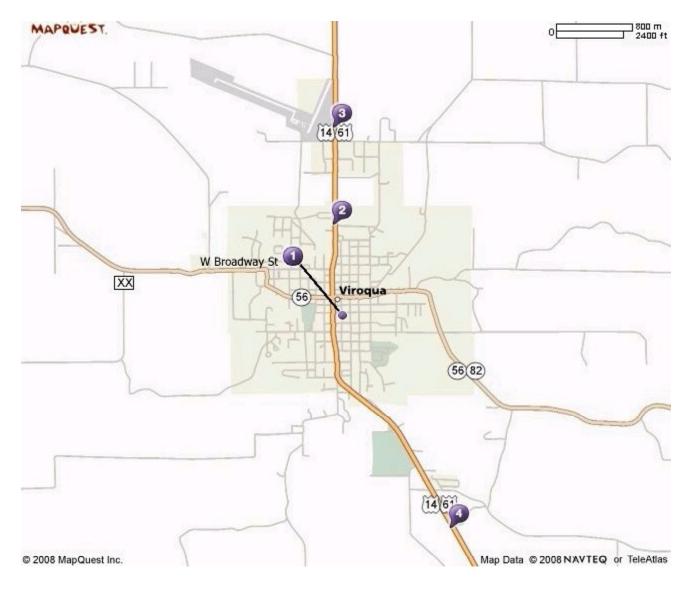

## Results 1-10 of 37 for Hotels near Viroqua, WI

1. Viroqua Heritage Inn B & B 217 E Jefferson St Viroqua, WI 608-637-3306

2. Midway Motel Office 850 N Main St Viroqua, WI 608-637-2929

3. Super 8 1325 N Main St Viroqua, WI 608-637-3100

4. Hickory Hill Motel S5539 US Highway 14 Viroqua, WI 608-637-3104

5. Old Towne Inn Supper Club 100 E Old Town Rd Westby, WI 608-634-3991 6. Ocooch Mountain Acres 106 E 2nd St Westby, WI 608-634-6228

7. Westby House Victorian Inn 200 W State St Westby, WI 608-634-4112