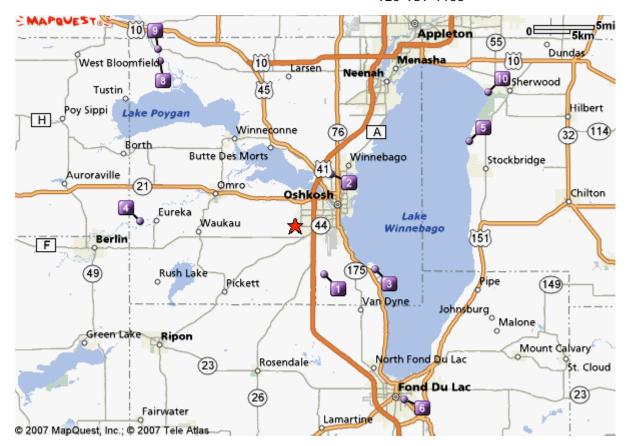

## Notes:

Campgrounds near Oakbrook Church
Building Site

## Results 1 to 10 for Campgrounds near 3126 W 20th Ave, Oshkosh, WI 54904-9258

- Circle R Campground
  1185 Old Knapp Rd, Oshkosh, WI
  (4.98 miles away)
  920-235-8909
- Hickory Oaks Campgound 3485 Vinland Rd, Oshkosh, WI (5.50 miles away) 920-235-8076
- Kalbus Country Harbor Inc 5305 Lake Rd, Oshkosh, WI (7.64 miles away) 920-426-0062
- Eureka Dam Campsite
  9361 Eureka Lock Rd, Omro, WI
  (12.74 miles away)
  920-685-5441
- Calumet County Park
  N6150 County Road Ee, Hilbert, WI
  (16.13 miles away)
  920-439-1008

- Fond Du Lac County Fairgrounds
  Martin Ave & Fond Du Lac Ave, Fond Du
  Lac, WI
  (18.05 miles away)
  920-929-3169
- Tomorrow Wood Campground Fond Du Lac, WI (18.18 miles away) 920-249-5954
- Hahn-A-Lula Resort & Ballroom 8861 S Wolf River Rd, Fremont, WI (18.52 miles away) 920-446-3245
- Triangle Farm Campground 9312 Riverview Dr, Fremont, WI (19.53 miles away) 920-446-3707
- High Cliff State Park
  N7630 State Park Rd, Sherwood, WI
  (19.88 miles away)
  920-989-1106