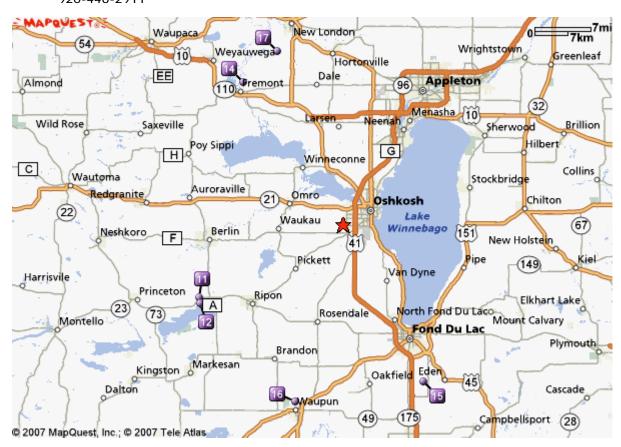

## Notes:

Campgrounds near Oakbrook Church
Building Site

## Results 11 to 20 for Campgrounds near 3126 W 20th Ave, Oshkosh, WI 54904-9258

- Green Lake Campground
  W2360 State Road 23, Green Lake, WI
  (20.31 miles away)
  920-294-3543
- Hattie Sherwood Campground 451 S Lawson Dr, Green Lake, WI (20.56 miles away) 920-294-6380
- Top of the Ledge Campground
  N4475 Ledge Rd, Chilton, WI
  (21.45 miles away)
  920-439-1495
- Red Banks Resort
  E7331 Red Banks Rd, Fremont, WI
  (22.91 miles away)
  920-446-2911

- KOA Campgrounds
  W5099 County Road B, Fond Du Lac, WI
  (23.45 miles away)
  920-477-2300
- Waupun Park
  N2825 County Road Mmm, Waupun, WI
  (24.67 miles away)
  920-324-2769
- Huckleberry Acres Campgrounds E9005 Hucklberry Ln, New London, WI (24.96 miles away) 920-982-4628